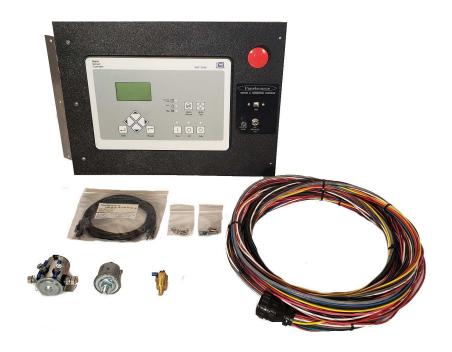

## DS-E5 Cummins Detector Mounting Plate

## **Mounting Plate Features:**

- Dimensions: 22"(w) x 13.5"(h)
- Can be used for P-4520, P-6110, P-7310, P-8610, P-2020 or P-2020HD
- This plate fits Cummins "Detector" analog panel enclosure. The purpose of this plate is to make it easier to replace generator's controls by reusing existing control panel enclosure. Plate does not fit power command enclosures.
- Contains all necessary wiring, E-stop included.
- Detector controllers have an engine governing board. We also carry a variety of products for this purpose to make your retrofit complete.